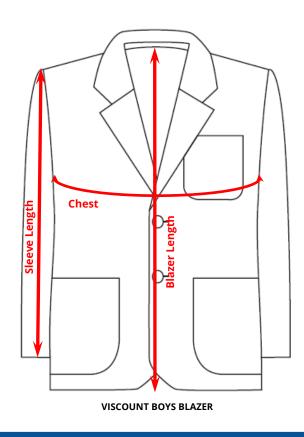

#### Chest

Measure around the fullest part of the chest, making sure that the tape is 2.5cm from under the arms and mid-way across the shoulder blades.

## **Sleeve Length**

With the arms down by the side of the body, measure from the top of the shoulder to the bottom of the wrist. Aim for hitting the wrist bone with the measuring tape.

### **Blazer Length**

Measure from the centre back of the neck, under the collar to the hemline.